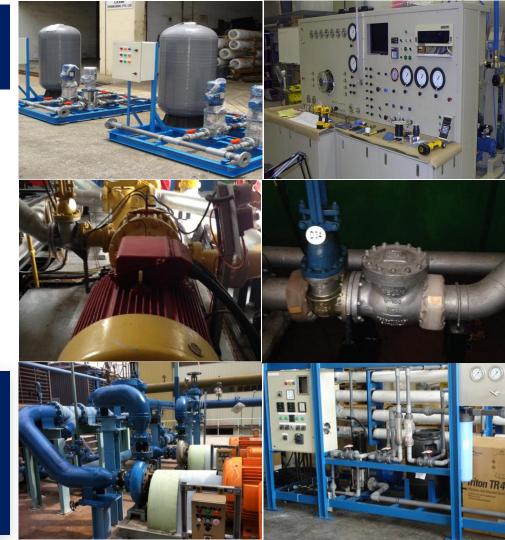

## ALTUS FACILITIES ENGINEERING PTE LTD

- Specialises in design, build & operations;
- Testing & Commissioning of Membranes;
- Steel reinforcement bar rolling mill;
- Electrical & Instrumentation;
- Excavation & Demolition;
- MOM approved scaffolding installation

Changi New Water Plant PUB (Changi) New Zealand (National Steel Limited) Keppel Seghers Pte Ltd