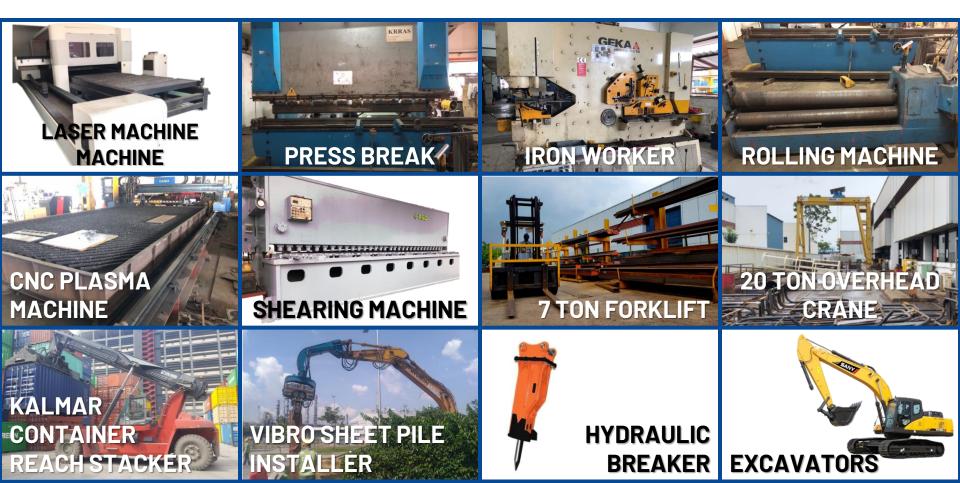

## ALTUS STEEL TECH(S) PTE LTD

- Specializes in structural steel fabrication;
- With full design and engineering capabilities, AST core business is general and mechanical engineering, fabrication, assembly and commissioning;
- Licensed General Builder and Specialist Builder for Structural Steel Work

Oil rig structures Topside Modules Skids Manways Railway line alignment Mechanical Repairs Piping

## ALTUS FACILITIES ENGINEERING PTE LTD

- Specialises in design, build & operations;
- Testing & Commissioning of Membranes;
- Steel reinforcement bar rolling mill;
- Electrical & Instrumentation;
- Excavation & Demolition;
- MOM approved scaffolding installation