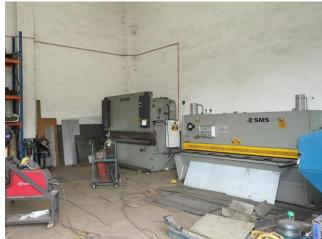

## ALTUS STEEL TECH(S) PTE LTD

- Specializes in structural steel fabrication;
- With full design and engineering capabilities, AST core business is general and mechanical engineering, fabrication, assembly and commissioning;
- Licensed General Builder and Specialist Builder for Structural Steel Work

Oil rig structures Topside Modules Skids Manways Railway line alignment Mechanical Repairs Piping

## Service & Facilities.

- Competent designers & CAD operators
- Design Concepts
- Structural supporting evidence
- Finite Element Analysis
  (FEA)
- Computational Fluid Dynamics (CFD)

60,500 sq./ft. Fabrication Workshop Singapore