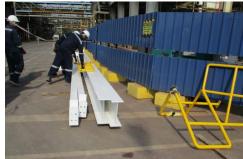

## YANGTZE CONSTRUCTION & ENGINEERING PTE LTD

#### Specializes in $\rightarrow$

- Oil, Marine & Gas
- Heavy Industry Maintenance Works
- Painting Works
- Steel Structural works
- Design & Fabrication
- Mechanical & Engineering Works

Pipe Bridge Fabrication & Installation for Jurong Island (JTC) SS Pipe Line Installation for PUB-Changi Newater Plant (CWRT-II) Spiral Ladder Telescopic Gangway Rest

**MAJOR PROJECTS.** 