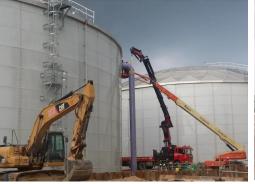

Oil rig structures Topside Modules Skids Manways Railway line alignment Mechanical Repairs Piping

### Projects.